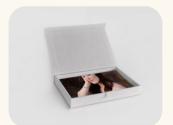

# Linen Box

Wrapped in linen, perfect for storing and preserving prints, these boxes feature a black ribbon to easily lift prints out of the box and a magnetic closure for a finished look. Boxes hold up to 100 images