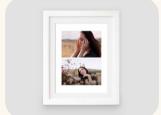

# Matted Frame Collages

Framed collages offer a unique way to display multiple images while retaining the timeless look of a classic matted frame. Printed on a high-quality paper offering bright clear colors with a subtle sheen.