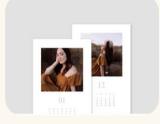

# Calendars

**\$41** +

\$32 +

These 12 month calendars are printed on matte paper with smooth gradations, true-to-life colors, and superior clarity these calendars will make your day any time of the year.