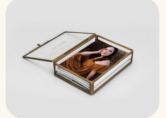

# **Glass Box**

Beautifully handmade brass framed glass boxes convey elegance and feature a sliding lock closure. These vintage boxes hold 10 - 80 prints and come with a beautiful personal engraving.