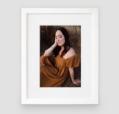

# **Basic Frames**

Photographic print with a semi-gloss finish, framed in a wooden boxstyle frame, permanently sealed with a black backing paper. Photos are centered with a white border around the image.